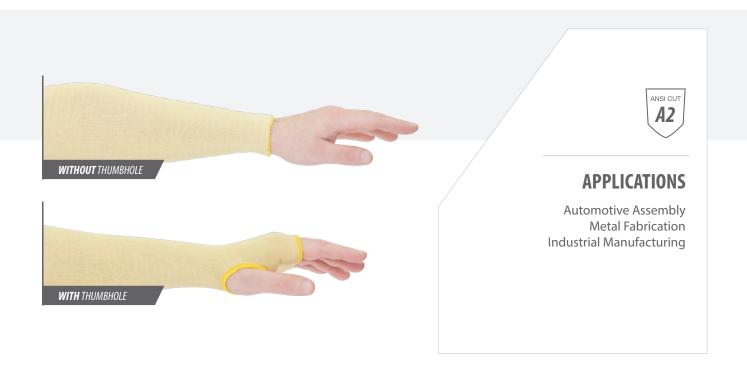

## **ATTRIBUTES**

| STYLE         | Tubular knit                         |  |
|---------------|--------------------------------------|--|
| GAUGE         | 1-ply                                |  |
| ANSI CUT      | A2                                   |  |
| SIZES         | 10" to 24" with or without Thumbhole |  |
| FIBER CONTENT | 100% Para-aramid                     |  |
| COLORS        | Yellow                               |  |
| CARE          | Machine wash or dry clean            |  |
| PACKAGING     | 500 each per case                    |  |